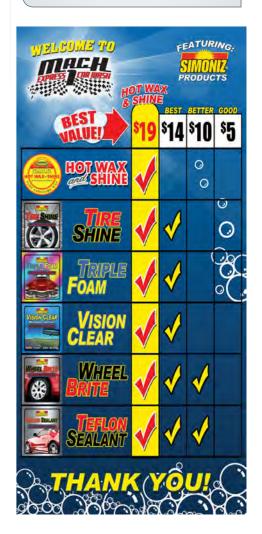

## BEFORE & AFTER

Sample menu boards

TSS5MN1 Bubblizer

Simoniz® Hot Wax and Shine is a credible service that produces eye popping results. We suggest you position it by offering it in a brand new Top Package. Many operators are reporting an overall increase of \$1.50/car by creating a new Hot Wax and Shine Top Package... because it does what the name implies."