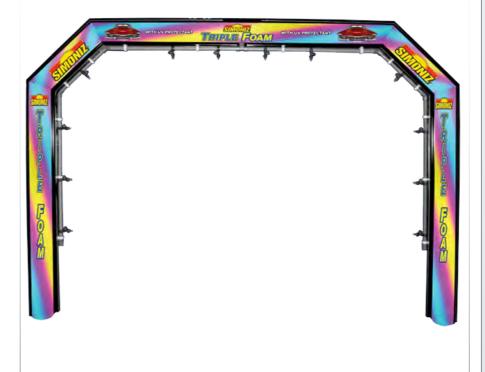

#### equipment

Super Nova Arch

 Tunnels with limited space can save room by having two services on one arch.

 Tunnels with limited space can save room by having two services on one arch.

equipment

Super Nova Arch

Item Description
SNBRA Super Nova - TSS

better vision—safer driving

 Tunnels with limited space can save room by having two services on one arch.

#### equipment

Super Nova Arch

Item Description
SNBRA Super Nova - TSS

Protections from UV Rays