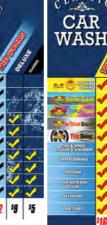

## BEFORE & AFTER

Sample menu boards

TSS5MN1 Bubblizer

Simoniz® Hot Wax and Shine is a credible service that produces eye popping results. We suggest you position it by offering it in a brand new Top Package. Many operators are reporting an overall increase of \$1.50/car by creating a new Hot Wax and Shine Top Package... because it does what the name implies."