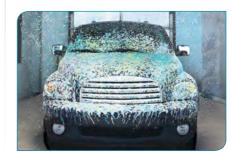

## TRPLE FOAM

For Protection From Ultra Violet Rays - Ultra concentrated, visually appealing high foaming conditioner formulated for clear coat finishes. Designed to clean and shine surface by utilizing surface active ingredients and to protect the paint from harmful UV rays.

- Protects from Ultra Violet Rays.
- Visually a high foaming conditioner.
- Available in royal blue, violet, magenta, sunburst yellow and green chartreuse

| UVP Royal Blue | 5 gal, UV2105005 | 30 gal, UV2105030  |
|----------------|------------------|--------------------|
| UVP Violet     | 5 gal, UV2110005 | 30 gal, UV2110030, |
| UVP Magenta    | 5 gal, UV2120005 | 30 gal, UV2120030  |
| UVP Yellow     | 5 gal, UV2125005 | 30 gal, UV2125030, |
| UVP Green      | 5 gal, UV2115005 | 30 gal, UV2115030  |