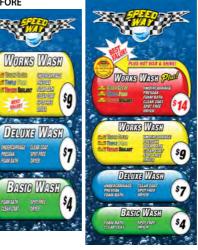

## BEFORE & AFTER

Sample menu boards

TSS5MN1 Bubblizer

Simoniz® Hot Wax and Shine is a credible service that produces eye popping results. We suggest you position it by offering it in a brand new Top Package. Many operators are reporting an overall increase of \$1.50/car by creating a new Hot Wax and Shine Top Package... because it does what the name implies."