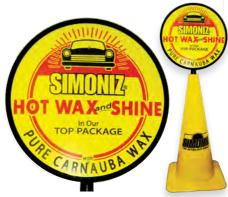

#### A HAND WAX QUALITY FINISH SHINE NOW ON-LINE...OR IN YOUR IN-BAY

TSSLUMR-1 Sign, Round, Simo

Hot Wax TSSPED62 Sign Pedestal

- A credible service that produces eye popping results
- A unique application that applies an actual carnauba wax to the entire vehicle

### HOT WAXANDSHINE

Simoniz® innovations are responsible for producing hundreds of millions of dollars in retail spending at car washes.

TSS5MN1 Hot Wax Traffic Cone Topper (traffic cone sold separately)

 Reduced hand waxing of cars to a push button...a unique application that applies an actual carnauba wax to the entire vehicle.

Item Description
TSSSMN1 Sign, Hot Wax Traffic
Cone Topper
Bubble1 Simoniz Bubblizer
SS28Y Traffic Cone