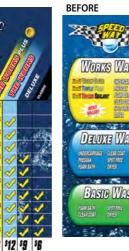

## BEFORE & AFTER

Sample menu boards

TSS5MN1 Bubblizer

Simoniz® Hot Wax and Shine is a credible service that produces eye popping results. We suggest you position it by offering it in a brand new Top Package. Many operators are reporting an overall increase of \$1.50/car by creating a new Hot Wax and Shine Top Package... because it does what the name implies."